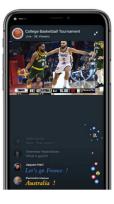

## **SL** Live Stream

Broadcast live game video on Social Networks with Automatic Live Scoring Integration

With the SL Live Stream APP

You have a Stramatel

scoreboard?

STRANIATEL

Get a SL Stream Box

FRANCE 9 8 ESPAGNE Q4 26.6 4.2 STRAMATEL

## Share like a Pro with the score on it

Easy login to Facebook Live

Or use other **RTMP** servers

Nantes Métropole